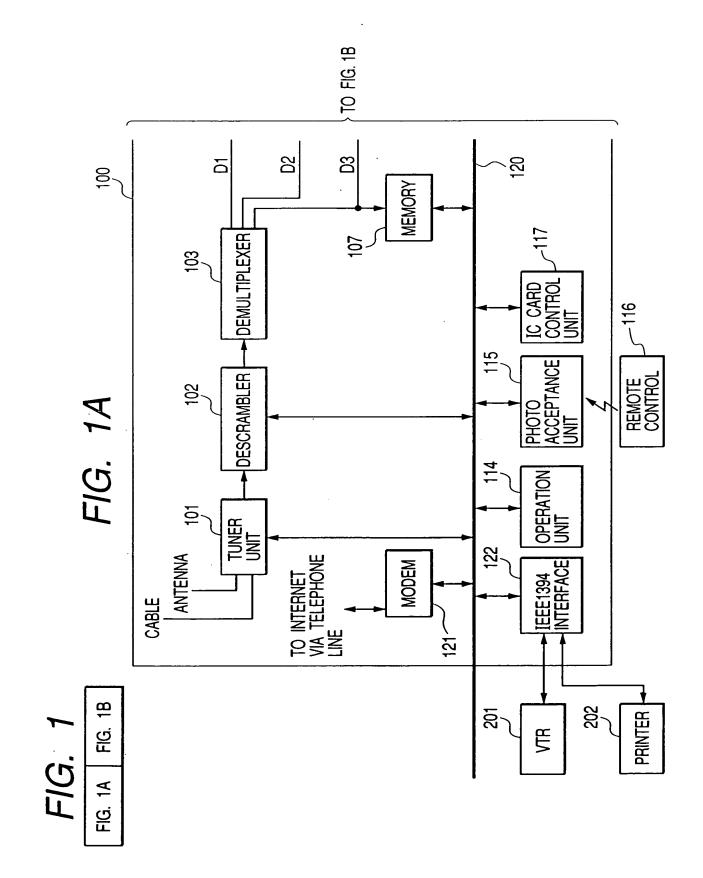

IL: EL17652119US

EX

1

COSS472 . COCSCC

FIG. 1B



FROM FIG. 1A



 $\mathbf{Y}$ 



FIG. 3



.



.

:

#### FIG. 5

RESERVED/RECORDED PROGRAM TABLE (256 ENTRIES) PROGRAM TIME OF PROGRAM CAST STATUS CH SCORE MEDIA DAY DETAIL NAME ETC. RESERVED EEE **BS14** VTR XXXXXX XXXXXX XXXXXX XXXXXX GGG **BS22 VTR** RESERVED XXXXXX XXXXXX XXXXXX XXXXXX :

#### FIG. 6

PREFERRED PROGRAM TABLE (15 ENTRIES)

| PROGRAM<br>NAME | TIME OF<br>DAY | СН    | PROGRAM<br>DETAIL | CAST<br>ETC. | SCORE  |
|-----------------|----------------|-------|-------------------|--------------|--------|
| AAA             | XXXXXX         | CS121 | XXXXXX            | XXXXXX       | XXXXXX |
| BBB             | XXXXXX         | CS130 | XXXXXX            | XXXXXX       | XXXXXX |
| CCC             | XXXXXX         | BS4